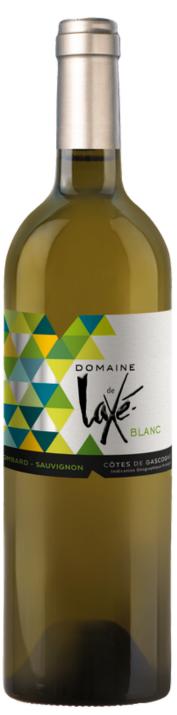

## Laxé Blanc Tradition

I.G.P Côtes de Gascogne Dry white wine Colombard - Sauvignon 11,5° ABV Chalky and clay soil

Enjoy now or over the next year Serve at 8°-10°

Nose: Aromatic power and frechness of Colombard associated with Sauvignon's roundness.

Palate:Fruity and refreshing . Light and crisp palate.

Gascony's white is a crowd-pleasing wine. It reveals citrus notes, white peach and exotic fruits.

Perfectly matching with seafood, white meat, grilled fishs, summer food, exotic food and cheeses.